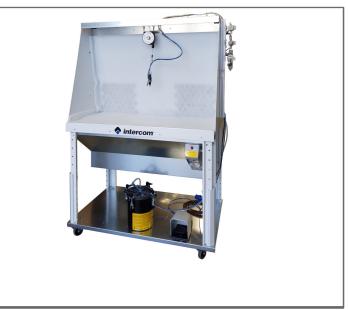

## Item I1288

The machine is composed by: -Vacuum bench B12 with air outlet upwards, equipped with led light and a silent and powerful engine, with an automatic air control system that increases and decreases the intake power depending on the level of filter cleaing. Also equipped with alarm light. that suggests the replacement of the filter. -Spray gun G6 designed for both precise and large areas bonding (spraying from a minimum of 3 mm up to a maximum of 50 mm) -Stainless steel tank 5lt. capacity, treated with non-stick Teflon.

The operator, after starting the machine, can place the materials on the working plane so to make maximum use of the intake on the working plane for both keeping the materials standing and absorbing the nebulized adhesive. All the spray gun functions can be adjusted: quantity of adhesive, width of jet and quality of distribution even on different thicknesses. For a proper functioning of the vacuum bench it is recommended to replace the filter each time is visibly dirty and/or when the warning led is on. To speed up the working process it is possible to use some nets in order to reduce the idle time due to loading and unloading the pieces on the working area. A jet of air immediately before and after the adhesive nebulization keeps the nozzle constantly clean. Our systems are maintenance free. The tank is conceived in a way that allow the use of the adhesive in bag in box avoiding to make dirty the tank and to filter the glue thus preventing the contact with air which can alter its properties.